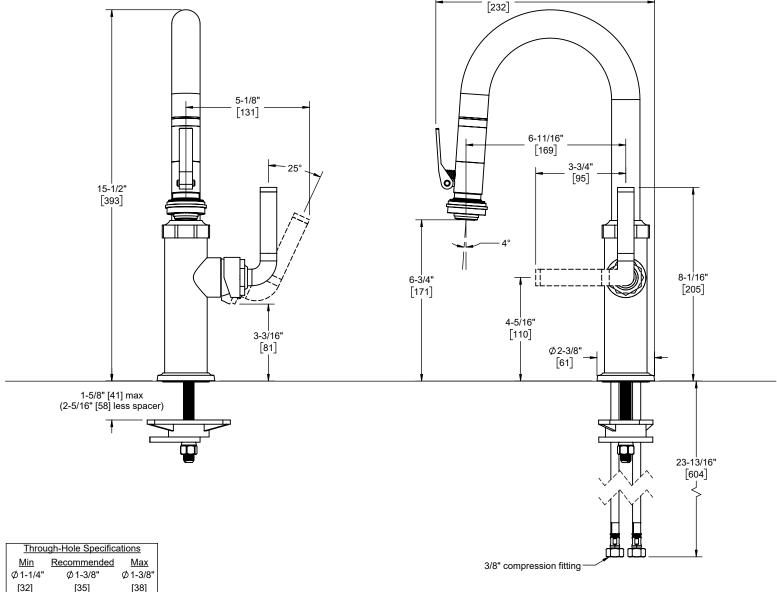

Specifications subject to change without notice

Dimensions are inches, rounded to 1/16" [Dimensions in brackets are mm, rounded to 1mm]