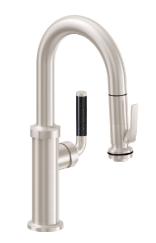

## **Descanso**®

## Squeeze Lever Pull-Down Kitchen Faucet - Prep Spout

## **Features**

- 25+ artisan finishes including 12 PVD finishes
- · All brass construction including sprayhead
- 360° rotating spout
- PDS<sup>™</sup> "Positive Docking System" secures sprayhead
- Squeeze lever activates spray mode
- · Spray jets have easy-to-clean surface
- Quiet polymer-braided hose with rotating joint
- · Ceramic disc cartridge
- Max flow rate: 1.8 gpm (6.8 L/min)

## Codes/Standards Applicable

Product meets or exceeds the following:

- ASME A112.18.1/CSA B125.1
- NSF 61, NSF 372, CEC, & DOE
- Commonwealth of MA
- ADA compliant

9-1/8'

K30-101SQ-FL shown

K30-101SQ-FL K30-101SQ-KL K30-101SQ-SL K30-101SQ-TL